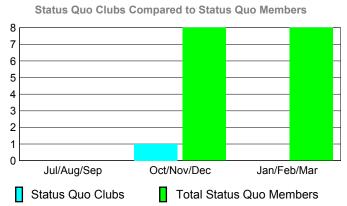

|
| Month       | New<br>Club<br><u>Goal</u> | Actual<br>New<br><u>Clubs</u> | Actual<br>Dropped<br><u>Clubs</u> | Gain/<br>Loss of<br><u>Clubs</u> | Gain/<br>Loss of<br><u>Clubs</u> |
| Jul/Aug/Sep | 0                          | 0                             | 0                                 | 0                                | 0                                |
| Oct/Nov/Dec | 1                          | 0                             | 0                                 | 0                                | 0                                |
| Jan/Feb/Mar | 0                          | 0                             | 0                                 | 0                                | 0                                |

0





## YTD Status Quo Clubs 2009-2010









## Gender Comparison 2009-2010