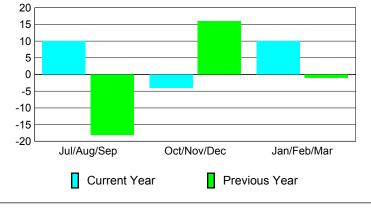

|
| Month       | New<br>Club<br><u>Goal</u> | Actual<br>New<br><u>Clubs</u> | Actual<br>Dropped<br><u>Clubs</u> | Gain/<br>Loss of<br><u>Clubs</u> | Gain/<br>Loss of<br><u>Clubs</u> |
| Jul/Aug/Sep | 0                          | 0                             | 0                                 | 0                                | 0                                |
| Oct/Nov/Dec | 1                          | 0                             | 0                                 | 0                                | 0                                |
| Jan/Feb/Mar | 0                          | 0                             | 0                                 | 0                                | 0                                |

0





## YTD Status Quo Clubs 2009-2010









## Gender Comparison 2009-2010