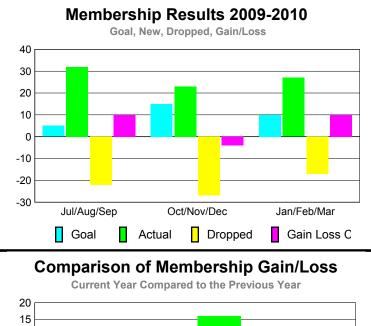

Totals

GMT: Mr. CLIFFORD STEPHEN A HE Location: NEW ZEALAND GMT CA: 7

Clubs

0

|             | Club Results               |                               |                                   |                                  | 2008-2009                        |
|-------------|----------------------------|-------------------------------|-----------------------------------|----------------------------------|----------------------------------|
|             | 2009-2010                  |                               |                                   |                                  | 2000-2009                        |
| Month       | New<br>Club<br><u>Goal</u> | Actual<br>New<br><u>Clubs</u> | Actual<br>Dropped<br><u>Clubs</u> | Gain/<br>Loss of<br><u>Clubs</u> | Gain/<br>Loss of<br><u>Clubs</u> |
| Jul/Aug/Sep | 0                          | 0                             | 0                                 | 0                                | 0                                |
| Oct/Nov/Dec | 1                          | 0                             | 0                                 | 0                                | 0                                |
| Jan/Feb/Mar | 0                          | 0                             | 0                                 | 0                                | 0                                |