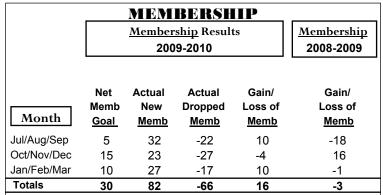

|
| Month       | New<br>Club<br><u>Goal</u> | Actual<br>New<br><u>Clubs</u> | Actual<br>Dropped<br><u>Clubs</u> | Gain/<br>Loss of<br><u>Clubs</u> | Gain/<br>Loss of<br><u>Clubs</u> |
| Jul/Aug/Sep | 0                          | 0                             | 0                                 | 0                                | 0                                |
| Oct/Nov/Dec | 1                          | 0                             | 0                                 | 0                                | 0                                |
| Jan/Feb/Mar | 0                          | 0                             | 0                                 | 0                                | 0                                |

0





## YTD Status Quo Clubs 2009-2010









## Gender Comparison 2009-2010