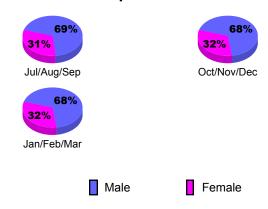

New<br>Club<br><u>Goal</u> | Actual<br>New<br><u>Clubs</u> | Actual<br>Dropped<br><u>Clubs</u> | Gain/<br>Loss of<br><u>Clubs</u> | Gain/<br>Loss of<br><u>Clubs</u> |
| Jul/Aug/Sep | 0                          | 0                             | 0                                 | 0                                | 0                                |
| Oct/Nov/Dec | 1                          | 0                             | 0                                 | 0                                | 0                                |
| Jan/Feb/Mar | 0                          | 0                             | 0                                 | 0                                | 0                                |

0





## YTD Status Quo Clubs 2009-2010









## Gender Comparison 2009-2010