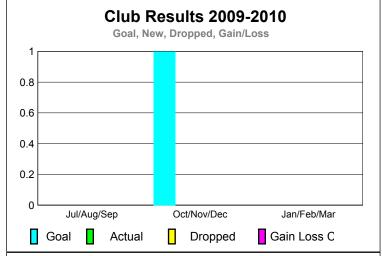

Totals

GMT: Mr. CLIFFORD STEPHEN A HE Location: NEW ZEALAND GMT CA: 7

Clubs

0

|             | Club Results               |                               |                                   |                                  | 2008-2009                        |
|-------------|----------------------------|-------------------------------|-----------------------------------|----------------------------------|----------------------------------|
|             | 2009-2010                  |                               |                                   |                                  | 2000-2009                        |
| Month       | New<br>Club<br><u>Goal</u> | Actual<br>New<br><u>Clubs</u> | Actual<br>Dropped<br><u>Clubs</u> | Gain/<br>Loss of<br><u>Clubs</u> | Gain/<br>Loss of<br><u>Clubs</u> |
| Jul/Aug/Sep | 0                          | 0                             | 0                                 | 0                                | 0                                |
| Oct/Nov/Dec | 1                          | 0                             | 0                                 | 0                                | 0                                |
| Jan/Feb/Mar | 0                          | 0                             | 0                                 | 0                                | 0                                |